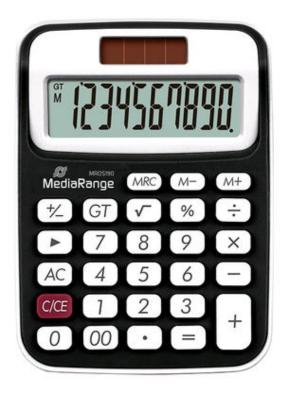

## **MROS190**

MediaRange Compact calculator with 10-digit LCD, solar and battery-powered, black/white

## **FEATURES**

- Compact calculator
- 10-digit LCD
- Two way power: Solar and battery-powered
- DC 1.5V?1x L1131 Alkaline button cell
- Large, angled 35° LCD screen with high contrast 64 x 20mm
- Classic design
- Comfortable shaped plastic keys
- Grand total, Double zero, square root and percentage calculation
- 3-button memory function
- 8min Auto Power-Off function
- Dimensions: 86 x 122 x 20mm
- Weight: ± 64gColor: black/white