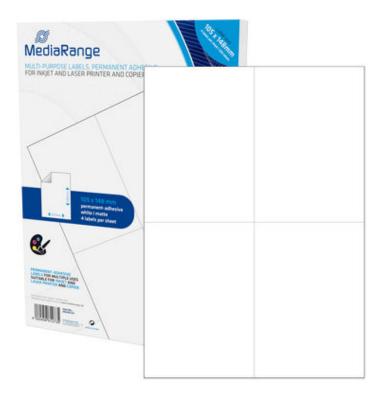

## MRINK143

MediaRange Multi-purpose labels, permanent adhesive, 105x148mm, white, 200 labels

MediaRange high-quality permanent adhesive multi-purpose labels are versatile and can be used with almost any inkjet- and laser printer and copier. Our labels come in a variety of sizes and are designed to meet all your labeling demands. The white, matte-coated surface of our labels provide clean, professional prints and are easy to read even after application thanks to the fast-drying, smudge-resistant coating. The permanently adhesive labels offer excellent color retention and are therefore also suitable for long-term labeling of your objects.

## **FEATURES**

Color: whiteCoating: matt

• Label size: 105 x 148mm (WxH)

Label shape: rectangularLabels per sheet: 4 labels

• Sheet size: DIN A4 (210x297mm)

• Packaging: 50 sheets of each 4 labels, 200 labels per pack