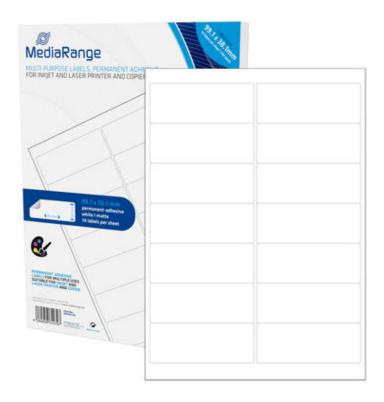

## MRINK146

MediaRange Multi-purpose labels, permanent adhesive, 99.1x38.1mm, white, 700 labels

MediaRange high-quality permanent adhesive multi-purpose labels are versatile and can be used with almost any inkjet- and laser printer and copier. Our labels come in a variety of sizes and are designed to meet all your labeling demands. The white, matte-coated surface of our labels provide clean, professional prints and are easy to read even after application thanks to the fast-drying, smudge-resistant coating. The permanently adhesive labels offer excellent color retention and are therefore also suitable for long-term labeling of your objects.

## **FEATURES**

Color: whiteCoating: matt

• Label size: 99.1 x 38.1mm (WxH)

Label shape: rectangular, rounded edges

Labels per sheet: 14 labels

• Sheet size: DIN A4 (210x297mm)

Packaging: 50 sheets of each 14 labels, 700 labels per pack