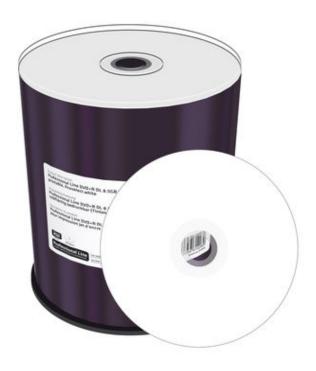

## MRPL607-C

Professional Line DVD+R Double Layer 8.5GB|240min 8x speed, inkjet fullsurface printable, white, Cake 100

MediaRange Professional Line DVD+R DL media provide maximum reliability and are designed to meet the high demands of professional duplication. The excellent recording stability allows your data to be professionally duplicated in just a few minutes with write speeds of up to 8x. Their superb compatibility with burners, printers and robotic systems also ensures smooth production. Our entire range of storage media is known for its long archival life and excellent UV light resistance. With a printing area of 23 - 118mm these discs are perfect for a professional inkjet printing.

## **FEATURES**

- MediaRange Professional Line media
- Capacity: 8.5GB
- Format: DVD+R DL
- Speed: up to 8x
- Packaging: cake box 100
- Surface: white, full-surface printable
- Surface type: for inkjet printers
- Printing area: 23 118mm
- Printable with appropriate inkjet printer
- Professional and quick-drying surface
- Long archival life
- Excellent compatibility with burners and players
- Excellent UV light resistance